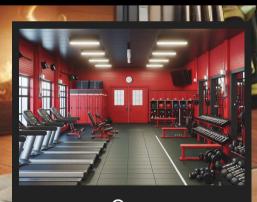

## STATION REMODEL PACKAGE EXAMPLES

Gym

Rec Room

Outdoor Space

## WEIGHT ROOM PACKAGE

| Peloton Bike                 | \$1,445.00  |
|------------------------------|-------------|
| Peloton Bike                 | \$1,445.00  |
| Nike Dumbell Set (light)     | \$1,440.00  |
| Nike Dumbell Set (light)     | \$1,440.00  |
| Nike Dumbell Set (heavy)     | \$2,216.00  |
| Nike Dumbell Set (heavy)     | \$2,216.00  |
| Bowflex Revolution Home Gym  | \$2,499.00  |
| STEPR Stair Climber          | \$3,999.99  |
| Rubber Gym Tile (Pack of 16) | \$600.00    |
| FightCamp Boxing Package     | \$799.00    |
|                              |             |
| Total Before Taxes:          | \$18,099.99 |
| Sample Tax Rate (9.75%)      | \$1,764.75  |
| Total:                       | \$19,864.74 |