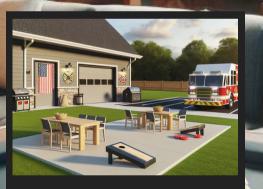

## STATION REMODEL PACKAGE EXAMPLES

Gym

Rec Room

Outdoor Space

## **OUTDOOR SPACE PACKAGE**

| Traeger Timberline Grill with full kit | \$4,725.90  |
|----------------------------------------|-------------|
| Outdoor Table and Seating for 6        | \$2,549.00  |
| Traeger Flatrock Griddle with full kit | \$1,320.00  |
| Weber Grill with full kit              | \$5,597.94  |
| Firepit Furniture Set                  | \$3,095.00  |
| Yeti 75 Hard Cooler                    | \$450.00    |
| Yeti 16 oz cup (x6)                    | \$150.00    |
|                                        |             |
| Total beore Taxes:                     | \$17,887.84 |
| Sample Tax Rate (9.75%)                | \$1,744.06  |
| Total:                                 | \$19,631.90 |