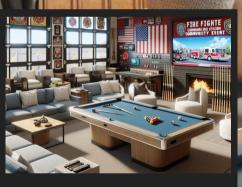

## STATION REMODEL PACKAGE EXAMPLES

Gym

Rec Room

Outdoor Space

## ENTERTAINMENT PACKAGE

| LG OLED 83in TV (or similar)    | \$3,299.99  |
|---------------------------------|-------------|
| TV Wall Mount                   | \$249.99    |
| TV Wall Mount                   | \$5,429.99  |
| Xbox Series X (or Similar)      | \$499.99    |
| Xbox Controller                 | \$59.99     |
| Sony BRAVIA sound bar package   | \$2,699.97  |
| Apple iPad Air or similar       | \$599.00    |
| Apple iPad Air or similar       | \$599.00    |
| Apple iPad Air or similar       | \$599.00    |
| Apple iPad Air or similar       | \$599.00    |
| JBL Portable Boombox or similar | \$449.99    |
| Netgear Mesh WiFi System        | \$799.99    |
| Insignia Massage Chair          | \$1,749.99  |
| Geeksquad Installation          | \$500.00    |
|                                 |             |
| Total Before Taxes:             | \$18,135.89 |
| Sample Tax Rate (9.75%)         | \$1,768.25  |
| TOTAL                           | \$19,904.14 |