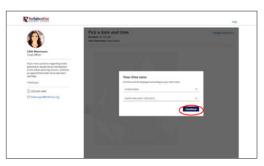

### Step 4

Choose your desired meeting length—either a 30-minute or 60-minute meeting.

## Step 5

Use the dropdown menu to select your time zone.

Step 6 Select Continue.

#### Step 8

Select Continue.