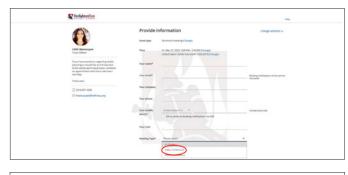

#### Step 9

Fill out your information and use **Meeting Type** dropdown to select **Video Conference**.

#### Step 10

Select **Done**. Your video chat has been booked!

Trust services are provided by Members Trust Company, a federal thrift regulated by the Office of the Comptroller of the Currency, Trust and investment products are not deposits of or guaranteed by the trust company, a credit union or credit union affiliate, are not insured or guaranteed by the NCUA, FDIC, or any other governmental agency, and are subject to investment risks, including possible loss of the principal amount invested.